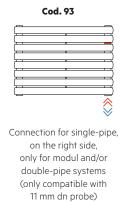

Central 50 mm welded connections from above, with flow diverter

50 mm welded underneath connections, on the right side

50 mm welded underneath connections, on the left side

Connection for right single-pipe, only for modul and/or double-pipe systems (only compatible with 11 mm dn probe)