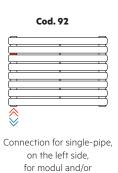

Connection for left single-pipe, only for modul and/or double pipe systems (only compatible with 11 mm dn probe)

Customised connection

Hydronic connections for radiators: SAX HORIZONTAL, SAX 2 HORIZONTAL, PIANO HORIZONTAL, PIANO 2 HORIZONTAL, ARPA 12 HORIZONTAL, ARPA 12\_2 HORIZONTAL, ARPA 18\_12 HORIZONTAL, ARPA 18\_2 HORIZONTAL, ARPA 23\_1 HORIZONTAL, ARPA 23\_2 HORIZONTAL, ELLIPSIS\_H HORIZONTAL, ELLIPSIS 30\_H HORIZONTAL, ELLIPSIS 30\_H 2 HORIZONTAL