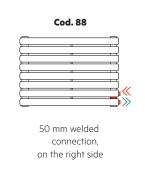

Central 50 mm welded connections from above, with flow diverter

50 mm welded underneath connections, on the right side

50 mm welded underneath connections, on the left side

Connection for right single-pipe, only for modul and/or double-pipe systems (only compatible with 11 mm dn probe)