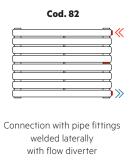

Standard connection

Bottom opposite end connection with flow diverter

Welded underneath connections at the ends with flow diverter

Welded connections from above, at the ends with flow diverter

Central 50 mm welded underneath connections, with flow diverter

Central 50 mm welded connections from above, with flow diverter

50 mm welded underneath connections, on the right side

50 mm welded underneath connections, on the left side

Connection for right single-pipe, only for modul and/or double-pipe systems (only compatible with 11 mm dn probe)