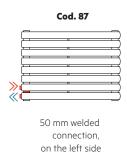

Central 50 mm welded connections from above, with flow diverter

50 mm welded underneath connections, on the right side

50 mm welded underneath connections, on the left side

Connection for right single-pipe, only for modul and/or double-pipe systems (only compatible with 11 mm dn probe)