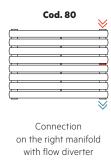

Standard connection

Bottom opposite end connection with flow diverter

Welded underneath connections at the ends with flow diverter

Welded connections from above, at the ends with flow diverter

Central 50 mm welded underneath connections, with flow diverter