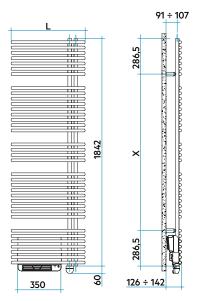

## **Electric**

| L mm | H mm | X mm |  |  |
|------|------|------|--|--|
| 600  | 1170 | 597  |  |  |
| 600  | 1455 | 882  |  |  |
| 600  | 1842 | 1269 |  |  |

 $\epsilon$ 

|                               |                       |       |        |       |        |                | Auxiliary heater |  |
|-------------------------------|-----------------------|-------|--------|-------|--------|----------------|------------------|--|
| Model                         | Code                  | Depth | Height | Width | Weight | Electric Power | with diffuser    |  |
|                               |                       | P mm  | H mm   | L mm  | Kg     | Watt           | Watt             |  |
| 1170<br>22 rails<br>3 espaces | YBM060 Z 01 IR 01 NNN | 122   | 1230   | 600   | 21,8   | 500            | + 1000           |  |
| 1455<br>27 rails<br>4 espaces | YBL060 Z 01 IR 01 NNN | 122   | 1515   | 600   | 25,5   | 750            | + 1000           |  |
| 1842<br>36 rails<br>4 espaces | YBG060 Z 01 IR 01 NNN | 122   | 1902   | 600   | 31,6   | 1000           | +1000            |  |