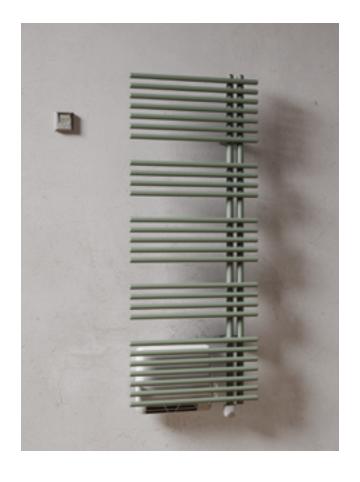

#### Technical features:

- electric steel towel warmer radiator
- horizontal elements featuring with a 23 mm diameter
- side round manifolds with a 30 mm diameter
- the radiator is filled with a cooling liquid and is combined with a booster system of electric power of 1000 watts.

# FUNKY\_S AIR