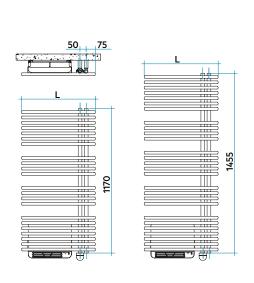

## **Electric**

| L mm | H mm | X mm |  |  |
|------|------|------|--|--|
| 600  | 1170 | 597  |  |  |
| 600  | 1455 | 882  |  |  |
| 600  | 1842 | 1269 |  |  |

 $\epsilon$ 

|                               |                       |       |        |       |        |                | Auxiliary heater |  |
|-------------------------------|-----------------------|-------|--------|-------|--------|----------------|------------------|--|
| Model                         | Code                  | Depth | Height | Width | Weight | Electric Power | with diffuser    |  |
|                               |                       | P mm  | H mm   | L mm  | Kg     | Watt           | Watt             |  |
| 1170<br>22 rails<br>3 espaces | YBM060 Z 01 IR 01 NNN | 122   | 1230   | 600   | 21,8   | 500            | + 1000           |  |
| 1455<br>27 rails<br>4 espaces | YBL060 Z 01 IR 01 NNN | 122   | 1515   | 600   | 25,5   | 750            | + 1000           |  |
| 1842<br>36 rails<br>4 espaces | YBG060 Z 01 IR 01 NNN | 122   | 1902   | 600   | 31,6   | 1000           | +1000            |  |