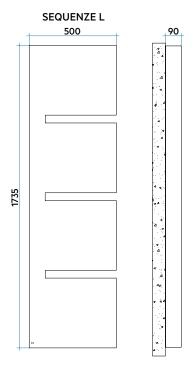

**SEQUENZE ELECTRIC**height 1735 mm, lenght 500 mm. Matt White finish (cod. J8).
Designed by Angeletti & Ruzza

## Electric

SEQUENZE S

(€

| Model                  | Code               | Depth | Height | Width | Weight | Electric Power |  |
|------------------------|--------------------|-------|--------|-------|--------|----------------|--|
|                        |                    | P mm  | H mm   | L mm  | Kg     | Watt           |  |
| SEQUENZE S<br>ELECTRIC | SQZS050Z XX IR NNN | 90    | 845    | 500   | 19,7   | 260            |  |
| SEQUENZE L<br>ELECTRIC | SQZE050Z XX IR NNN | 90    | 1735   | 500   | 38,9   | 520            |  |