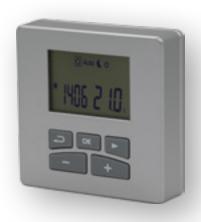

### **Wireless Remote Control**

SEQUENZE Electric with wireless thermostat is equipped with a wireless controller that allows remote management of every electric radiator function. Because the controller is wireless, it has the advantage of being quick and easy to install and does not require any modifications within the home.

#### Technical specifications

- Wireless communication via radio signals transmitted to the receiver connected to the system.
- Approx. 30-50 metre range in residential environments (868 MHz).
- Radiofrequency communication pursuant to European standards.
- Optional ITCS (Intelligent Temperature Control System)
- Open window detection function.