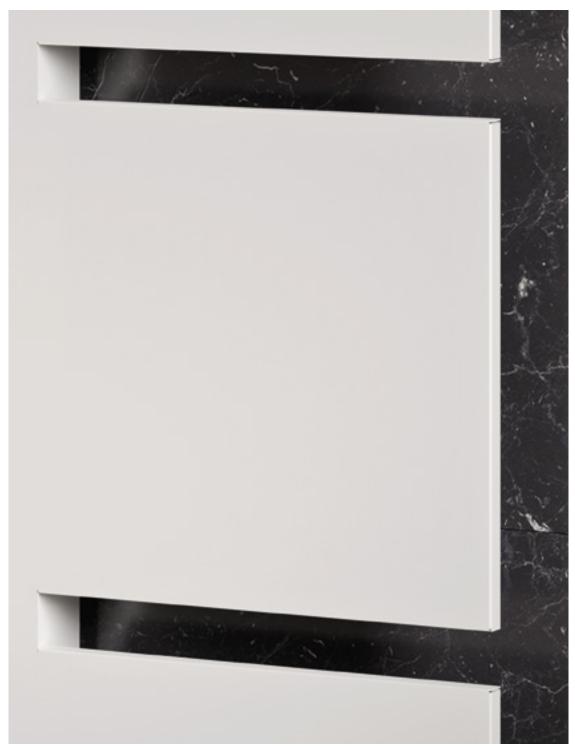

**SEQUENZE ELECTRIC**height 1735 mm, lenght 500 mm. Matt White finish (cod. J8).
Designed by Angeletti & Ruzza

# **SEQUENZE**