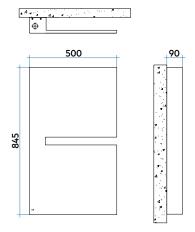

## Electric

SEQUENZE S

(€

| Model                  | Code               | Depth | Height | Width | Weight | Electric Power |  |
|------------------------|--------------------|-------|--------|-------|--------|----------------|--|
|                        |                    | P mm  | H mm   | L mm  | Kg     | Watt           |  |
| SEQUENZE S<br>ELECTRIC | SQZS050Z XX IR NNN | 90    | 845    | 500   | 19,7   | 260            |  |
| SEQUENZE L<br>ELECTRIC | SQZE050Z XX IR NNN | 90    | 1735   | 500   | 38,9   | 520            |  |