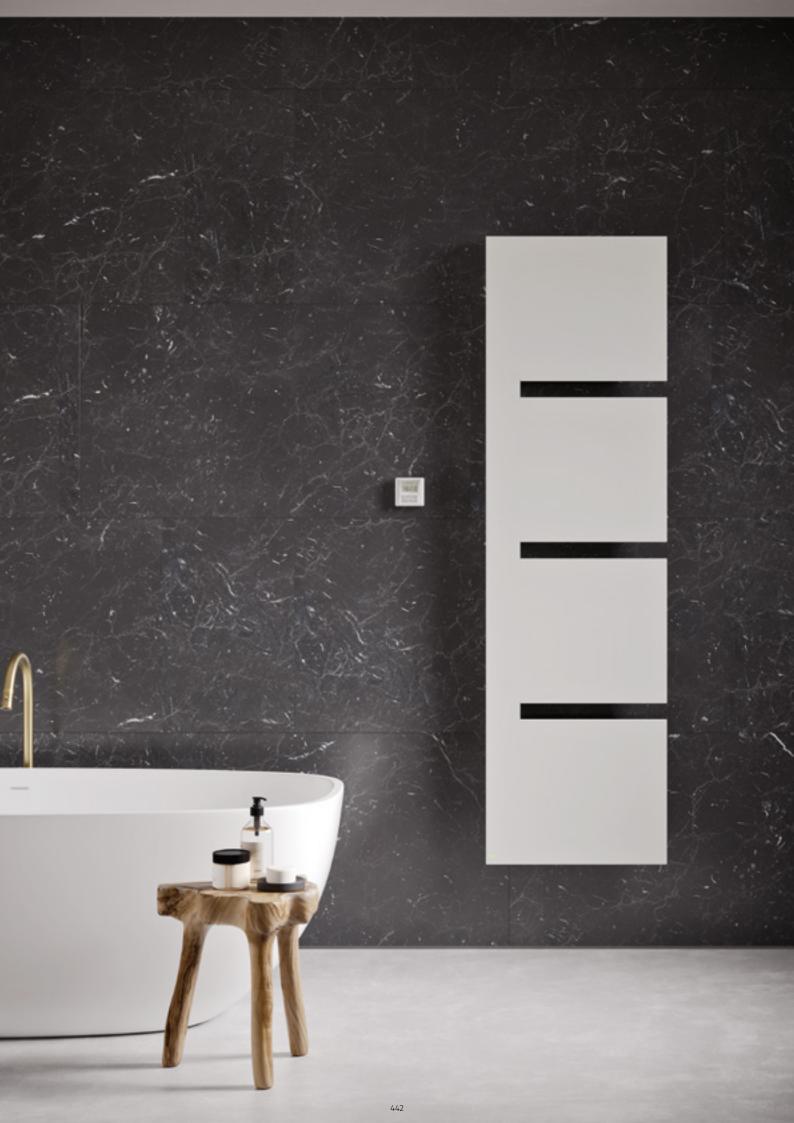

**SEQUENZE ELECTRIC**height 1735 mm, lenght 500 mm. Matt White finish (cod. J8).
Designed by Angeletti & Ruzza